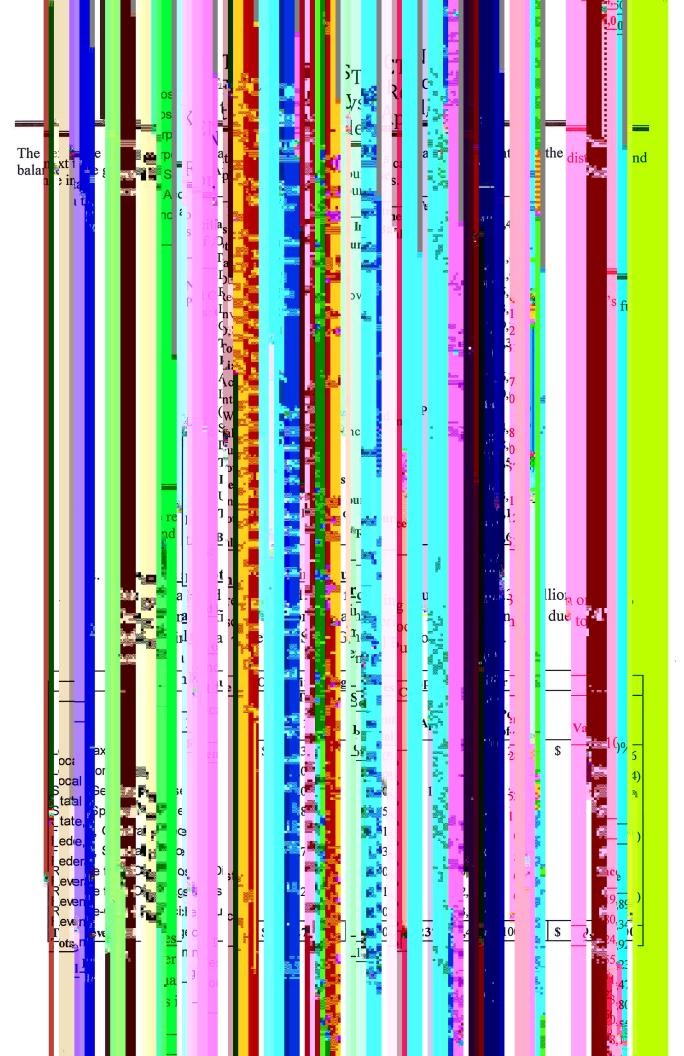

| - 1 |  |  |
|-----|--|--|
|     |  |  |
|     |  |  |
|     |  |  |
|     |  |  |

I T T tl i tł sec ne : ; 0a //1 s L p IB ris 7,11,7,11,7,7,11,7,7,11,7,7,11,7,7,11,7,7,11,7,7,11,7,7,11,7,7,11,7,7,11,7,11,7,11,7,11,7,11,7,11,7,11,7,11,7,11,7,11,7,11,7,11,7,11,7,11,7,11,7,11,7,11,7,11,7,11,7,11,7,11,7,11,7,11,7,11,7,11,7,11,7,11,7,11,7,11,7,11,7,11,7,11,7,11,7,11,7,11,7,11,7,11,7,11,7,11,7,11,7,11,7,11,7,11,7,11,7,11,7,11,7,11,7,11,7,11,7,11,7,11,7,11,7,11,7,11,7,11,7,11,7,11,7,11,7,11,7,11,7,11,7,11,7,11,7,11,7,11,7,11,7,11,7,11,7,11,7,11,7,11,7,11,7,11,7,11,7,11,7,11,7,11,7,11,7,11,7,11,7,11,7,11,7,11,7,11,7,11,7,11,7,11,7,11,7,11,7,11,7,11,7,11,7,11,7,11,7,11,7,11,7,11,7,11,7,11,7,11,7,11,7,11,7,11,7,11,7,11,7,11,7,11,7,11,7,11,7,11,7,11,7,11,7,11,7,11,7,11,7,11,7,11,7,11,7,11,7,11,7,11,7,11,7,11,7,11,7,11,7,11,7,11,7,11,7,11,7,11,7,11,7,11,7,11,7,11,7,11,7,11,7,11,7,11,7,11,7,11,7,11,7,11,7,11,7,11,7,11,7,11,7,11,7,11,7,11,7,11,7,11,7,11,7,11,7,11,7,11,7,11,7,11,7,11,7,11,7,11,7,11,7,11,7,11,7,11,7,11,7,11,7,11,7,11,7,11,7,11,7,11,7,11,7,11,7,11,7,11,7,11,7,11,7,11,7,11,7,11,7,11,7,11,7,11,7,11,7,11,7,11,7,11,7,11,7,11,7,11,7,11,7,11,7,11,7,11,7,11,7,11,7,11,7,11,7,11,7,11,7,11,7,11,7,11,7,11,7,11,7,11,7,11,7,11,7,11,7,11,7,11,7,11,7,11,7,11,7,11,7,11,7,11,7,11,7,11,7,11,7,11,7,11,7,11,7,11,7,11,7,11,7,11,7,11,7,11,7,11,7,11,7,11,7,11,7,11,7,11,7,11,7,11,7,11,7,11,7,11,7,11,7,11,7,11,7,11,7,11,7,11,7,11,7,11,7,11,7,11,7,11,7,11,7,11,7,11,7,11,7,11,7,11,7,11,7,11,7,11,7,11,7,11,7,11,7,11,7,11,7,11,7,11,7,11,7,11,7,11,7,11,7,11,7,11,7,11,7,11,7,11,7,11,7,11,7,11,7,11,7,11,7,11,7,11,7,11,7,11,7,11,7,11,7,11,7,11,7,11,7,11,7,11,7,11,7,11,7,11,7,11,7,11,7,11,7,11,7,11,7,11,7,11,7,11,7,11,7,11,7,11,7,11,7,11,7,11,7,11,7,11,7,11,7,11,7,11,7,11,7,11,7,11,7,11,7,11,7,11,7,11,7,11,7,11,7,11,7,11,7,11,7,11,7,11,7,11,7,11,7,11,7,11,7,11,7,11,7,11,7,11,7,11,7,11,7,11,7,11,7,11,7,11,7,11,7,11,7,11,7,11,7,11,7,11,7,11,7,11,7,11,7,11,7,11,7,11,7,11,7,11,7,11,7,11,7,11,7,11,7,11,7,11,7,11,7,11,7,11,7,11,7,11,7,11,7,11,7,11,7,11,7,11,7,11,7,11,7,11,7,11,7,11,7,11,7,11,7,11,7,11,7,11,7,11,7,11,7,11,7,11,7,11,7,11,7,11,7,11,7,11,7,11,7,11,7,11,7,11,7,1 7 8 7 1 6 1 h ni d I 2 22 2 21 nue 1 2 mi wh §1 n .... T fi