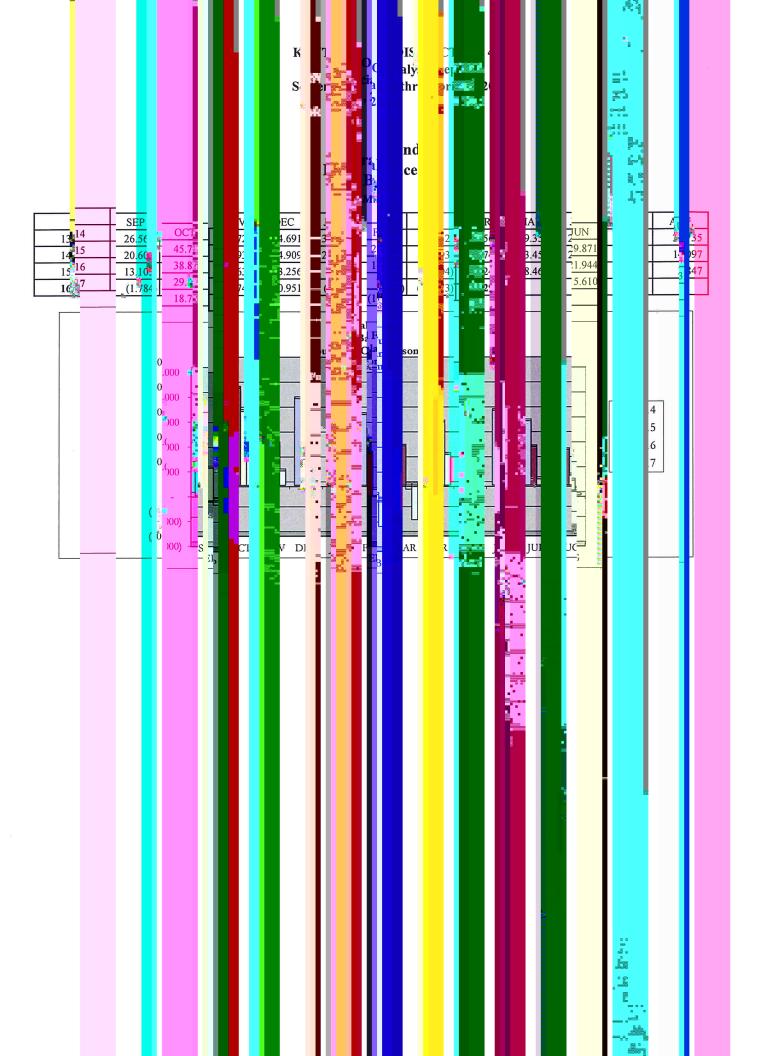

| - 1 |  |  |
|-----|--|--|
|     |  |  |
|     |  |  |
|     |  |  |
|     |  |  |

I T T tl i tł sec ne : ; 0a //1 s L p IB ris 7,11,7,11,7,7,11,7,7,11,7,7,11,7,7,11,7,7,11,7,7,11,7,7,11,7,7,11,7,7,11,7,11,7,11,7,11,7,11,7,11,7,11,7,11,7,11,7,11,7,11,7,11,7,11,7,11,7,11,7,11,7,11,7,11,7,11,7,11,7,11,7,11,7,11,7,11,7,11,7,11,7,11,7,11,7,11,7,11,7,11,7,11,7,11,7,11,7,11,7,11,7,11,7,11,7,11,7,11,7,11,7,11,7,11,7,11,7,11,7,11,7,11,7,11,7,11,7,11,7,11,7,11,7,11,7,11,7,11,7,11,7,11,7,11,7,11,7,11,7,11,7,11,7,11,7,11,7,11,7,11,7,11,7,11,7,11,7,11,7,11,7,11,7,11,7,11,7,11,7,11,7,11,7,11,7,11,7,11,7,11,7,11,7,11,7,11,7,11,7,11,7,11,7,11,7,11,7,11,7,11,7,11,7,11,7,11,7,11,7,11,7,11,7,11,7,11,7,11,7,11,7,11,7,11,7,11,7,11,7,11,7,11,7,11,7,11,7,11,7,11,7,11,7,11,7,11,7,11,7,11,7,11,7,11,7,11,7,11,7,11,7,11,7,11,7,11,7,11,7,11,7,11,7,11,7,11,7,11,7,11,7,11,7,11,7,11,7,11,7,11,7,11,7,11,7,11,7,11,7,11,7,11,7,11,7,11,7,11,7,11,7,11,7,11,7,11,7,11,7,11,7,11,7,11,7,11,7,11,7,11,7,11,7,11,7,11,7,11,7,11,7,11,7,11,7,11,7,11,7,11,7,11,7,11,7,11,7,11,7,11,7,11,7,11,7,11,7,11,7,11,7,11,7,11,7,11,7,11,7,11,7,11,7,11,7,11,7,11,7,11,7,11,7,11,7,11,7,11,7,11,7,11,7,11,7,11,7,11,7,11,7,11,7,11,7,11,7,11,7,11,7,11,7,11,7,11,7,11,7,11,7,11,7,11,7,11,7,11,7,11,7,11,7,11,7,11,7,11,7,11,7,11,7,11,7,11,7,11,7,11,7,11,7,11,7,11,7,11,7,11,7,11,7,11,7,11,7,11,7,11,7,11,7,11,7,11,7,11,7,11,7,11,7,11,7,11,7,11,7,11,7,11,7,11,7,11,7,11,7,11,7,11,7,11,7,11,7,11,7,11,7,11,7,11,7,11,7,11,7,11,7,11,7,11,7,11,7,11,7,11,7,11,7,11,7,11,7,11,7,11,7,11,7,11,7,11,7,11,7,11,7,11,7,11,7,11,7,11,7,11,7,11,7,11,7,11,7,11,7,11,7,11,7,11,7,11,7,11,7,11,7,11,7,11,7,11,7,11,7,11,7,11,7,11,7,11,7,11,7,11,7,11,7,11,7,11,7,11,7,11,7,11,7,11,7,11,7,11,7,11,7,11,7,11,7,11,7,11,7,11,7,11,7,11,7,11,7,11,7,11,7,11,7,11,7,11,7,11,7,11,7,11,7,11,7,11,7,11,7,11,7,11,7,11,7,11,7,11,7,11,7,11,7,11,7,11,7,11,7,11,7,11,7,11,7,11,7,11,7,11,7,11,7,11,7,11,7,11,7,11,7,11,7,11,7,11,7,11,7,11,7,11,7,11,7,11,7,11,7,11,7,11,7,11,7,11,7,11,7,11,7,11,7,11,7,11,7,11,7,11,7,11,7,11,7,11,7,11,7,11,7,11,7,11,7,11,7,11,7,11,7,11,7,11,7,11,7,11,7,11,7,11,7,11,7,11,7,11,7,11,7,11,7,11,7,11,7,11,7,11,7,11,7,11,7,11,7,11,7,1 7 8 7 1 6 1 h ni d I 2 22 2 21 nue 1 2 mi wh §1 n .... T fi