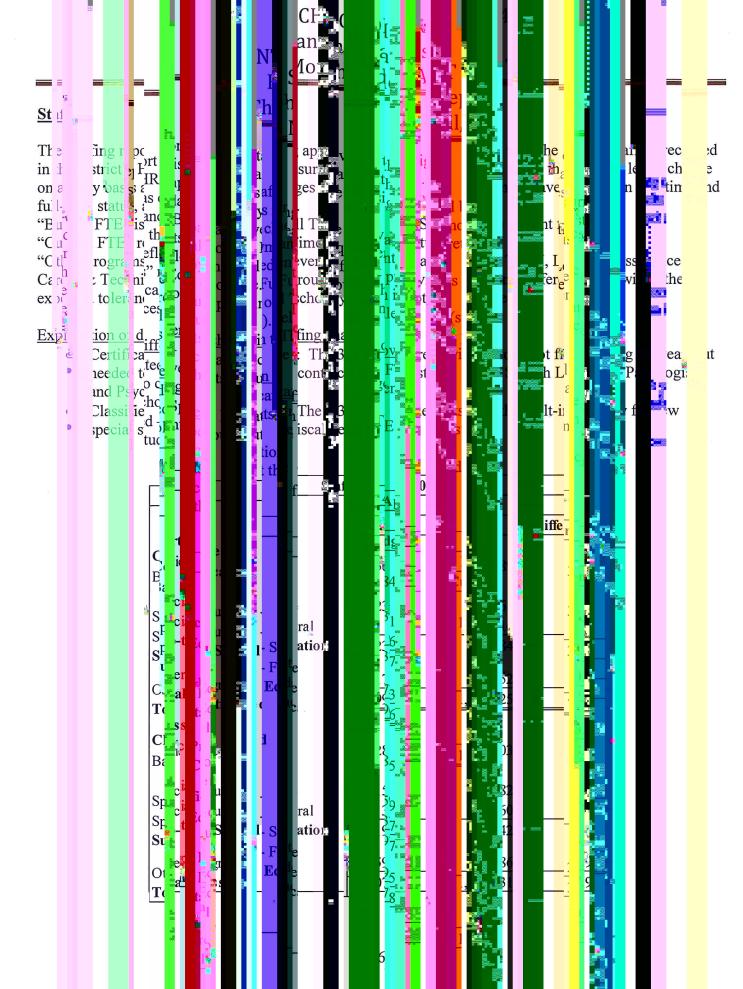

| - 1 |  |  |
|-----|--|--|
|     |  |  |
|     |  |  |
|     |  |  |
|     |  |  |

I T T tl i tł sec ne : ; 0a //1 s L p IB ris 7,11,7,11,7,7,11,7,7,11,7,7,11,7,7,11,7,7,11,7,7,11,7,7,11,7,7,11,7,7,11,7,11,7,11,7,11,7,11,7,11,7,11,7,11,7,11,7,11,7,11,7,11,7,11,7,11,7,11,7,11,7,11,7,11,7,11,7,11,7,11,7,11,7,11,7,11,7,11,7,11,7,11,7,11,7,11,7,11,7,11,7,11,7,11,7,11,7,11,7,11,7,11,7,11,7,11,7,11,7,11,7,11,7,11,7,11,7,11,7,11,7,11,7,11,7,11,7,11,7,11,7,11,7,11,7,11,7,11,7,11,7,11,7,11,7,11,7,11,7,11,7,11,7,11,7,11,7,11,7,11,7,11,7,11,7,11,7,11,7,11,7,11,7,11,7,11,7,11,7,11,7,11,7,11,7,11,7,11,7,11,7,11,7,11,7,11,7,11,7,11,7,11,7,11,7,11,7,11,7,11,7,11,7,11,7,11,7,11,7,11,7,11,7,11,7,11,7,11,7,11,7,11,7,11,7,11,7,11,7,11,7,11,7,11,7,11,7,11,7,11,7,11,7,11,7,11,7,11,7,11,7,11,7,11,7,11,7,11,7,11,7,11,7,11,7,11,7,11,7,11,7,11,7,11,7,11,7,11,7,11,7,11,7,11,7,11,7,11,7,11,7,11,7,11,7,11,7,11,7,11,7,11,7,11,7,11,7,11,7,11,7,11,7,11,7,11,7,11,7,11,7,11,7,11,7,11,7,11,7,11,7,11,7,11,7,11,7,11,7,11,7,11,7,11,7,11,7,11,7,11,7,11,7,11,7,11,7,11,7,11,7,11,7,11,7,11,7,11,7,11,7,11,7,11,7,11,7,11,7,11,7,11,7,11,7,11,7,11,7,11,7,11,7,11,7,11,7,11,7,11,7,11,7,11,7,11,7,11,7,11,7,11,7,11,7,11,7,11,7,11,7,11,7,11,7,11,7,11,7,11,7,11,7,11,7,11,7,11,7,11,7,11,7,11,7,11,7,11,7,11,7,11,7,11,7,11,7,11,7,11,7,11,7,11,7,11,7,11,7,11,7,11,7,11,7,11,7,11,7,11,7,11,7,11,7,11,7,11,7,11,7,11,7,11,7,11,7,11,7,11,7,11,7,11,7,11,7,11,7,11,7,11,7,11,7,11,7,11,7,11,7,11,7,11,7,11,7,11,7,11,7,11,7,11,7,11,7,11,7,11,7,11,7,11,7,11,7,11,7,11,7,11,7,11,7,11,7,11,7,11,7,11,7,11,7,11,7,11,7,11,7,11,7,11,7,11,7,11,7,11,7,11,7,11,7,11,7,11,7,11,7,11,7,11,7,11,7,11,7,11,7,11,7,11,7,11,7,11,7,11,7,11,7,11,7,11,7,11,7,11,7,11,7,11,7,11,7,11,7,11,7,11,7,11,7,11,7,11,7,11,7,11,7,11,7,11,7,11,7,11,7,11,7,11,7,11,7,11,7,11,7,11,7,11,7,11,7,11,7,11,7,11,7,11,7,11,7,11,7,11,7,11,7,11,7,11,7,11,7,11,7,11,7,11,7,11,7,11,7,11,7,11,7,11,7,11,7,11,7,11,7,11,7,11,7,11,7,11,7,11,7,11,7,11,7,11,7,11,7,11,7,11,7,11,7,11,7,11,7,11,7,11,7,11,7,11,7,11,7,11,7,11,7,11,7,11,7,11,7,11,7,11,7,11,7,11,7,11,7,11,7,11,7,11,7,11,7,11,7,11,7,11,7,11,7,11,7,11,7,11,7,11,7,11,7,11,7,11,7,11,7,11,7,11,7,11,7,11,7,1 7 8 7 1 6 1 h ni d I 2 22 2 21 nue 1 2 mi wh §1 n .... T fi